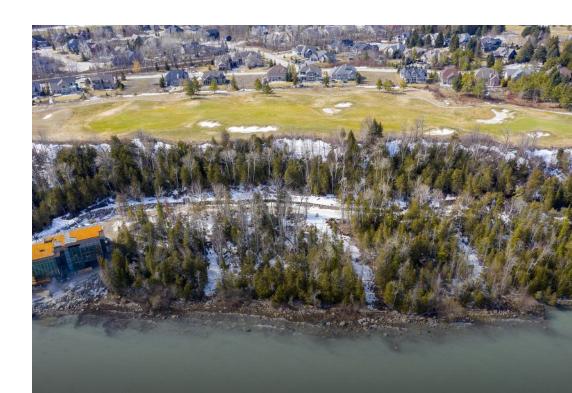

## 2,500,000

Welcome to the pinnacle of Georgian Bay waterfront living! Never before has a lot of this allure and elegance been available for your imagination to run wild with. The Artisan On Lora Bay is situated just west of Thornbury, huddled amongst a managed forest and resting at the deep blue shores of Georgian Bay. Lot 2 features .55 acres, which includes 127 feet of breathtaking waterfront, full municipal services, an astounding 160-degree view of the bay and is part of this exclusive gated community. Conveniently placed moments from the Lora Bay clubhouse or a short bike ride from downtown Thornbury, this serene building lot is truly the perfect blank canvas of your dreams.