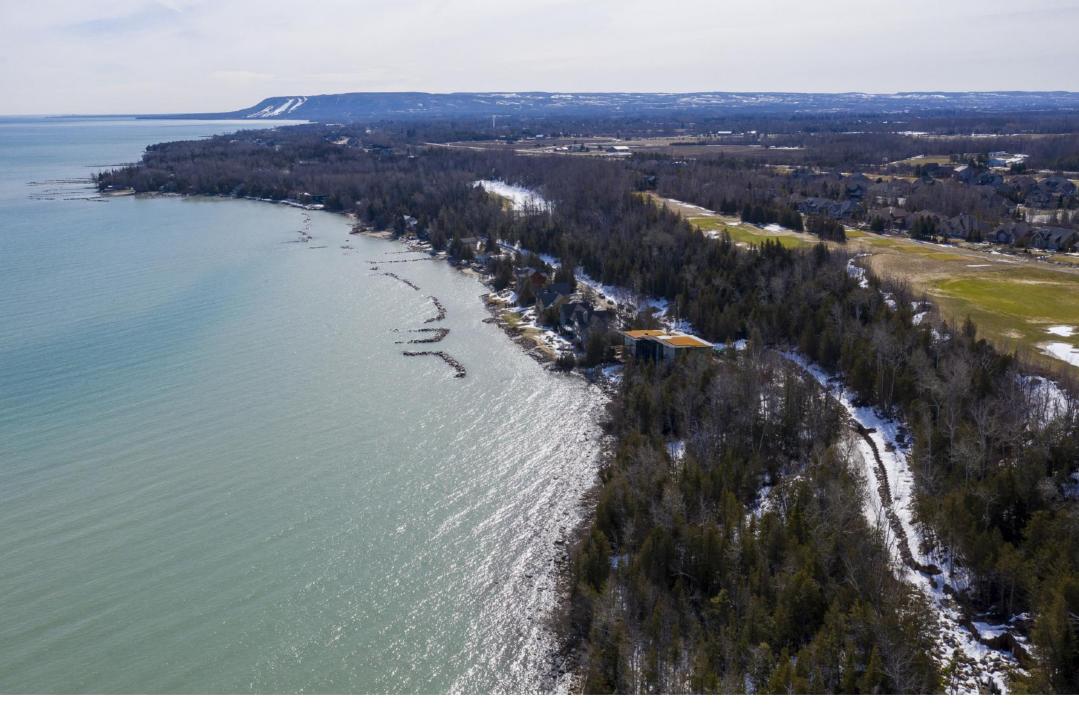

## 2,500,000

Welcome to the pinnacle of Georgian Bay waterfront living! Never before has a lot of this allure and elegance been available for your imagination to run wild with. The Artisan On Lora Bay is situated just west of Thornbury, huddled amongst a managed forest and resting at the deep blue shores of Georgian Bay. Lot 2 features .55 acres, which includes 127 feet of breathtaking waterfront, full municipal services, an astounding 160-degree view of the bay and is part of this exclusive gated community. Conveniently placed moments from the Lora Bay clubhouse or a short bike ride from downtown Thornbury, this serene building lot is truly the perfect blank canvas of your dreams.