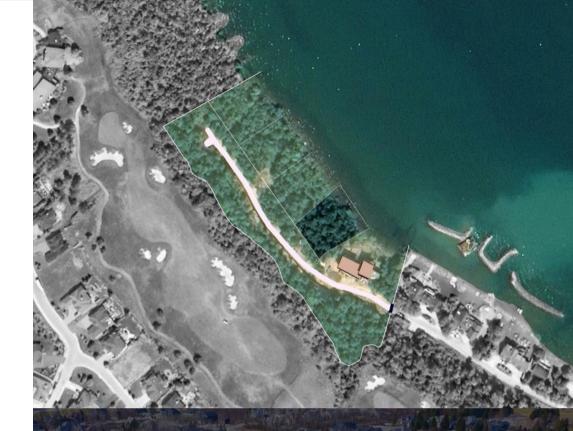

## 2,500,000

Welcome to the pinnacle of Georgian Bay waterfront living! Never before has a lot of this allure and elegance been available for your imagination to run wild with. The Artisan On Lora Bay is situated just west of Thornbury, huddled amongst a managed forest and resting at the deep blue shores of Georgian Bay. Lot 2 features .55 acres, which includes 127 feet of breathtaking waterfront, full municipal services, an astounding 160-degree view of the bay and is part of this exclusive gated community. Conveniently placed moments from the Lora Bay clubhouse or a short bike ride from downtown Thornbury, this serene building lot is truly the perfect blank canvas of your dreams.