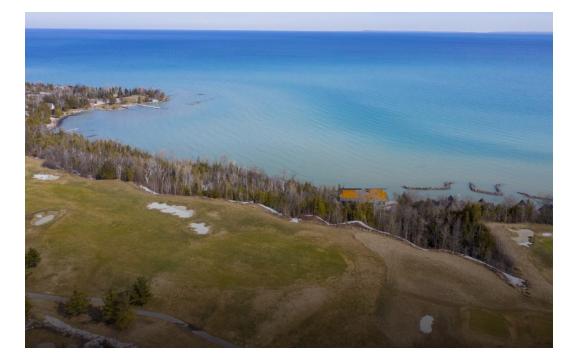

## 2,500,000

Welcome to the pinnacle of Georgian Bay waterfront living! Never before has a lot of this allure and elegance been available for your imagination to run wild with. The Artisan On Lora Bay is situated just west of Thornbury, huddled amongst a managed forest and resting at the deep blue shores of Georgian Bay. Lot 2 features .55 acres, which includes 127 feet of breathtaking waterfront, full municipal services, an astounding 160-degree view of the bay and is part of this exclusive gated community. Conveniently placed moments from the Lora Bay clubhouse or a short bike ride from downtown Thornbury, this serene building lot is truly the perfect blank canvas of your dreams.