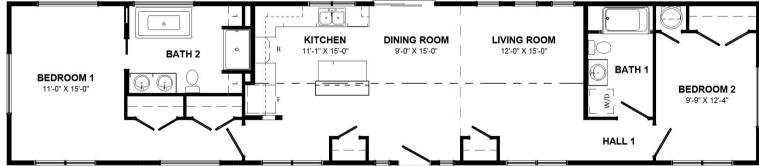

# **Stock Unit**

Family ready home 57278

16 FINE 74 MDH 32 MDH 3

sq.ft. 1184

## **FLOORING**

Fuzguard Laminate: Barro Blanco Tarkett Vinyl: Chevron Cappuccino

#### **KITCHEN CABINETS**

Beveled Shaker Oak: Seafoam Frost, Pewter Stain (Island)

### **KITCHEN COUNTERS**

**Postformed: Cream Mascarello** 

### **BATHROOM CABINETS**

**Beveled Shaker Stained Oak: Pewter** 

### **BATHROOM COUNTERS**

**Granite: Carrara Marble** 

## **EXTERIOR FEATURES**

Basalt Blended Shake, Dark Navy Painted Door

## SIDING/ROOFING COLOUR

Huron Blue Siding, Castle Grey Shingles

## **WINDOW STYLE**

**Single Hung - No Grills**