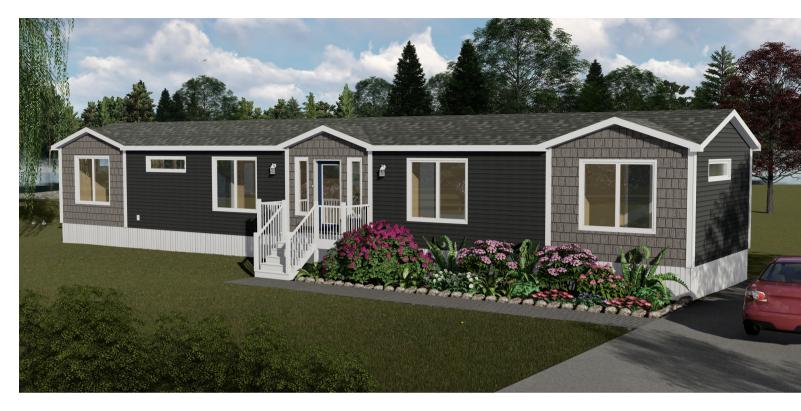

# **Stock Unit**

Family ready home 57278

16 FINE 74 MDH 32 MDH 3

sq.ft. 1184

## **EXTERIOR FEATURES**

Basalt Blended Shake, Dark Navy Painted Door

## SIDING/ROOFING COLOUR

Huron Blue Siding, Castle Grey Shingles

## **WINDOW STYLE**

**Single Hung - No Grills** 