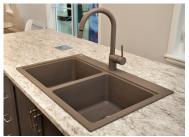

# **KITCHEN COUNTERS**

Post Formed: Roman Tavertine

## **BATHROOM COUNTERS**

**Granite: Meteorite Post Formed: Roman Tavertine** 