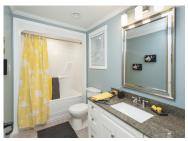

#### **BATHROOM CABINETS**

**Beveled Shaker Oak - Cloud White** 

## **BATHROOM COUNTERS**

**Granite: Meteorite Post Formed: Roman Tavertine** 