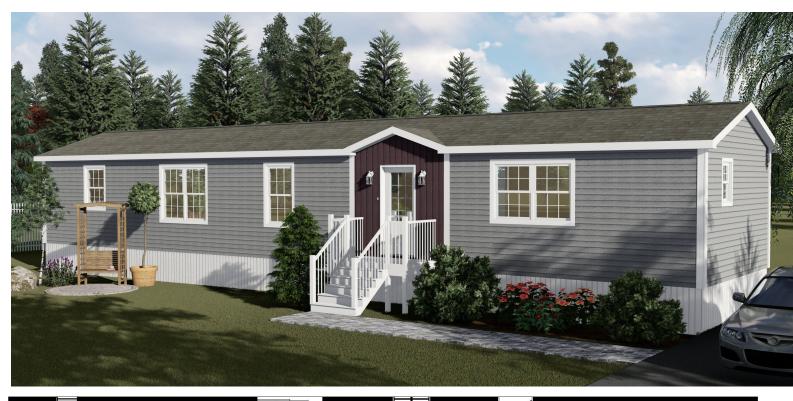

# **Stock Unit**

Family ready home 57075

**16** 

68

**SEDS** 

£ 02

SQ.FT.

1071

## **EXTERIOR FEATURES**

8' peak - Flat Board Board & Batten: Eggplant

# SIDING/ROOFING COLOUR

Siding: Stratus Rofing: Appalachian

# **WINDOW STYLE**

**Single Hung - Standard** 