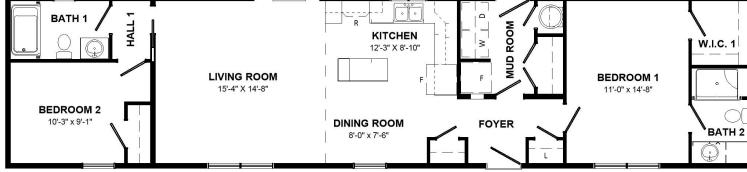

# **Stock Unit**

Family ready home 57075

**16** 

68

**SEDS** 

£ 02

SQ.FT.

1071