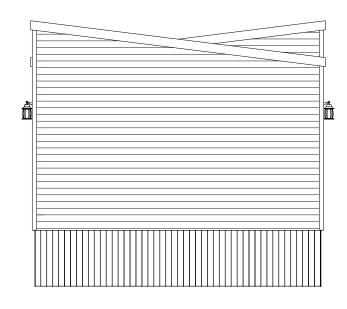

|          | DRAWN B    | Y: C.A.S.              |   |
|----------|------------|------------------------|---|
| $\dashv$ | СНК ВҮ:    | ENG                    |   |
|          | DATE:      | NOVEMBER 6_2017        |   |
|          | SCALE:     | 3/16" = 1'-0"          |   |
|          | PROJECT N  | io.: 56738-R2-AS BUILT |   |
|          | TYPE: 16'- | -0" X 75'-0" TECH HOME | J |

TITLE:

#1989 - OFFICE **ELEVATIONS - LEFT & RIGHT** THE HOME CENTER

2A-602 SHEET NO.: