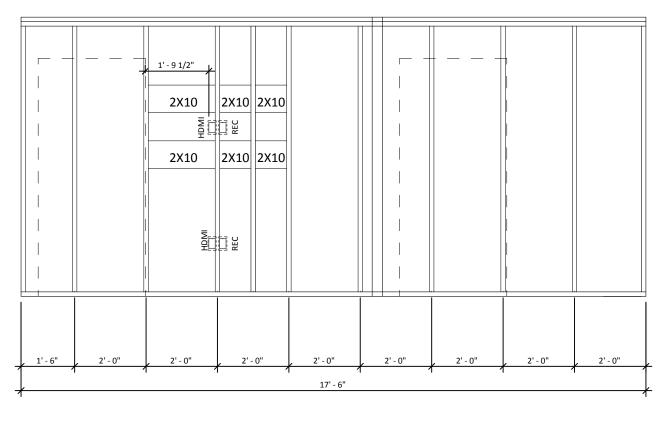

# HDMI @ BEDROOM 3

28 CHEMIN DU COUVENT BOUCTOUCHE, NB E4S 3B9 TEL.: (506) 743-2481 FAX.: (506) 743-2660 WWW.KENTHOMES.COM

DRAWN BY: C.A.S.
CHK BY: ENG

CHK BY: ENG

DATE: NOVEMBER 6\_2017

SCALE: 3/8" = 1'-0"

PROJECT NO.: 56738-R2-AS BUILT

TYPE: 16'-0" X 75'-0" TECH HOME

TITLE:

#1989 - OFFICE
DETAILS