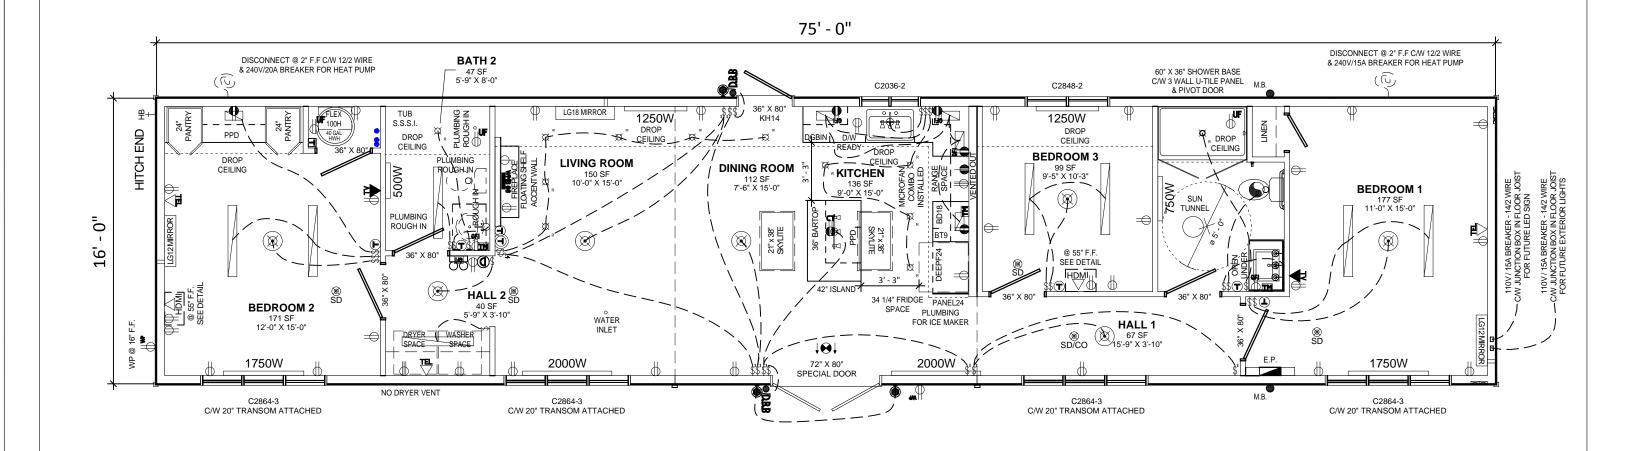

|               | DRAWN BY   | ': C.A.S.             | ( |
|---------------|------------|-----------------------|---|
| $\frac{1}{1}$ | СНК ВҮ:    | ENG                   |   |
| 1             | DATE:      | NOVEMBER 6_2017       |   |
| 1             | SCALE:     | 3/16" = 1'-0"         |   |
|               | PROJECT N  | o.: 56738-R2-AS BUILT |   |
| J             | TYPE: 16'- | 0" X 75'-0" TECH HOME |   |

TITLE:

#1989 - OFFICE **LEVEL 1 PLAN** 

THE HOME CENTER SHEET NO.: 2A-101

MINI HOME - FRONT ELEVATION

MINI HOME - REAR ELEVATION

28 CHEMIN DU COUVENT BOUCTOUCHE, NB E4S 3B9

TEL.: (506) 743-2481 FAX.: (506) 743-2660 WWW.KENTHOMES.COM