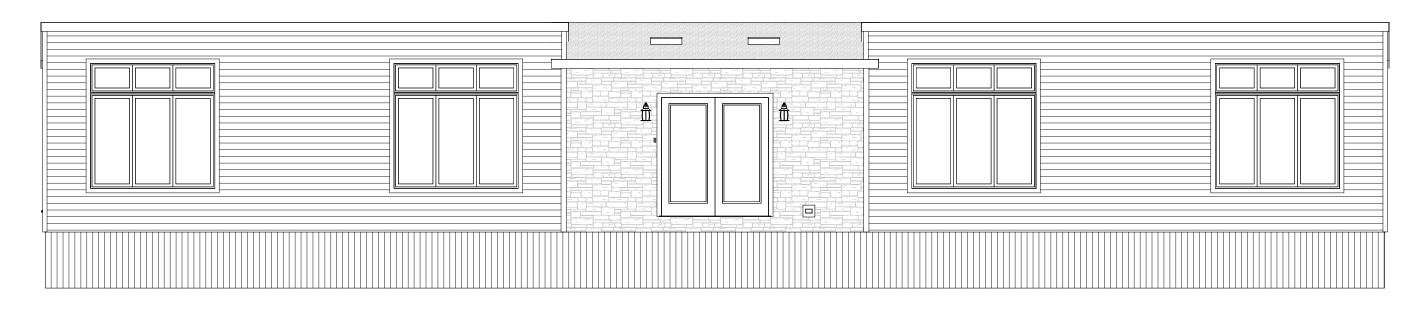

| DRAWN B | Y: C.A.S. |  |
|---------|-----------|--|
|         |           |  |

CHK BY: ENG NOVEMBER 6\_2017 DATE:

3/16" = 1'-0"

PROJECT NO.: 56738-R2-AS BUILT TYPE: 16'-0" X 75'-0" TECH HOME

TITLE:

#1989 - OFFICE **ELEVATIONS - FRONT & REAR** THE HOME CENTER