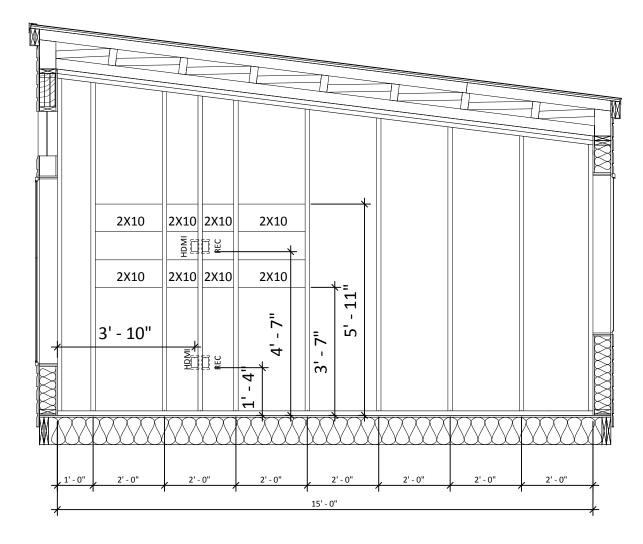

# HDMI @ BEDROOM 2

DRAWN BY: C.A.S.
CHK BY: ENG

CHK BY: ENG

DATE: NOVEMBER 6\_2017

SCALE: 3/8" = 1'-0"

PROJECT NO.: 56738-R2-AS BUILT

TYPE: 16'-0" X 75'-0" TECH HOME

TITLE:

#1989 - OFFICE
DETAILS