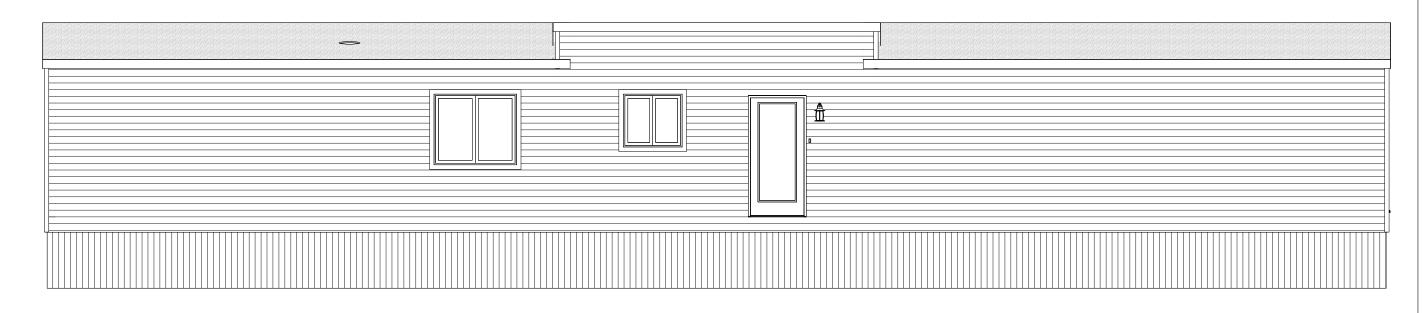

| DRAWN B | Y: C.A.S. |  |
|---------|-----------|--|
|         |           |  |

CHK BY: ENG NOVEMBER 6\_2017 DATE:

3/16" = 1'-0"

PROJECT NO.: 56738-R2-AS BUILT TYPE: 16'-0" X 75'-0" TECH HOME

TITLE:

#1989 - OFFICE **ELEVATIONS - FRONT & REAR** THE HOME CENTER